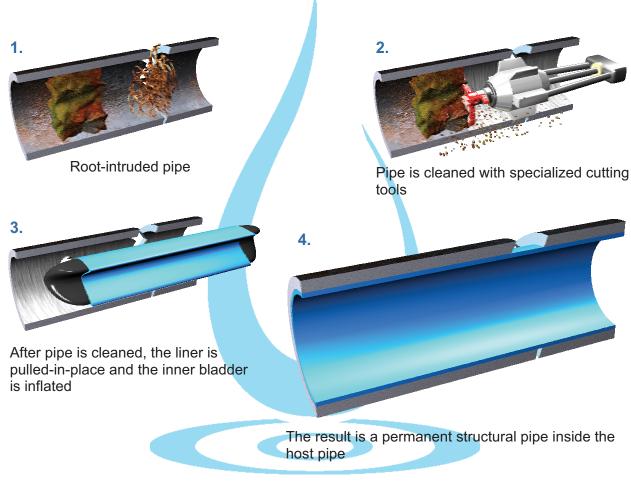

## NU FLOW'S PATENTED TECHNOLOGY STOPS LEAKS FOREVER! LEAVING A PERMANENT, STRUCTURAL PIPE WITHIN A PIPE

Nu Flow's patented lining system creates a new, stronger pipe inside the host pipe. Once cured, the seamless, epoxy-filled liner prevents root intrusion into weakened joints or seams, which can increase flow capacity. The No-Dig solution means no external destruction or excavation, no traffic disruption, and no need for subcontractors to reconstruct access areas. Nu Flow has the experience and technical expertise to meet the specifications of any job, regardless of the size or depth of the pipe, no matter how corrosive the environment.